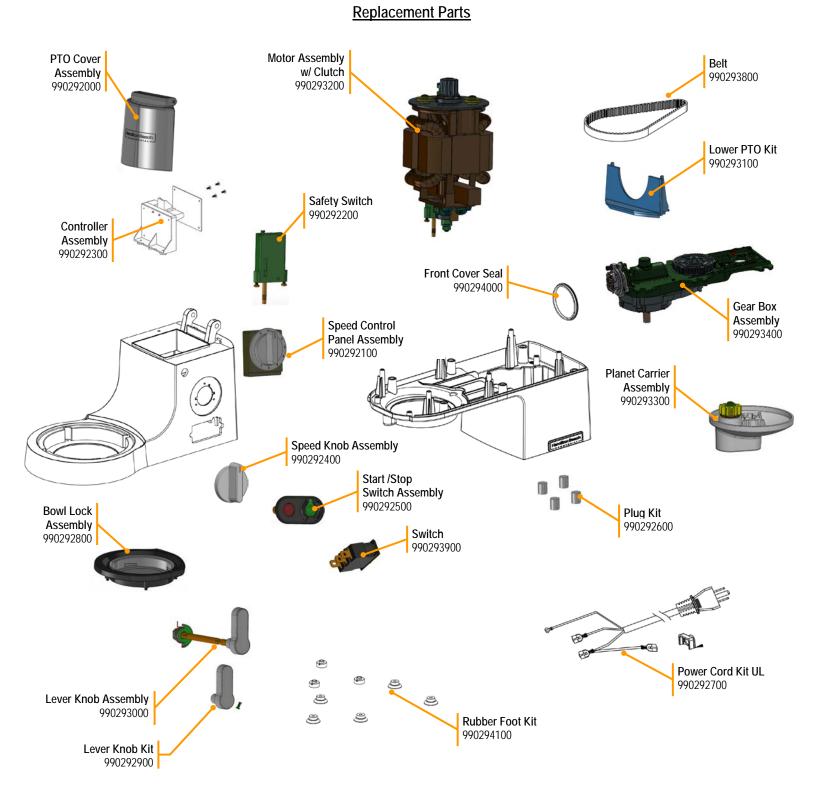

## Parts and Accessories Diagram Model CPM800

PROPRIETARY RIGHTS NOTICE This document and all information contained within it is the property of Hamilton Beach Brands, Inc. (HBB). It is confidential and proprietary and has been provided to you for a limited purpose. It must be returned or destroyed upon request. Disclosure, reproduction or use of this document and any information contained within it, in full or in part, for any purpose is forbidden without the prior written consent of HBB. No photographs may be taken of any article fabricated or assembled from this document without the prior written consent of HBB.

| Hamilton Beach<br>4421 Waterfront Drive<br>Glen Allen, VA 23060 | <b>Revision Description:</b> |  | Production Release |                |        |             |              |      |     |  |
|-----------------------------------------------------------------|------------------------------|--|--------------------|----------------|--------|-------------|--------------|------|-----|--|
|                                                                 | Request Number:              |  | DOC8769            | Revision Date: |        | 3/19/2018   | Approved by: | DOC8 | 769 |  |
|                                                                 | Issue Code(s):               |  |                    | Page:          | 1 of 2 | Document #: | 540096900    | Rev: | Α   |  |
| ENG EPM DIC 4 32 De                                             | y F                          |  |                    |                |        | •           |              |      |     |  |

ENG-FRM-RIC-4.32, Rev. E