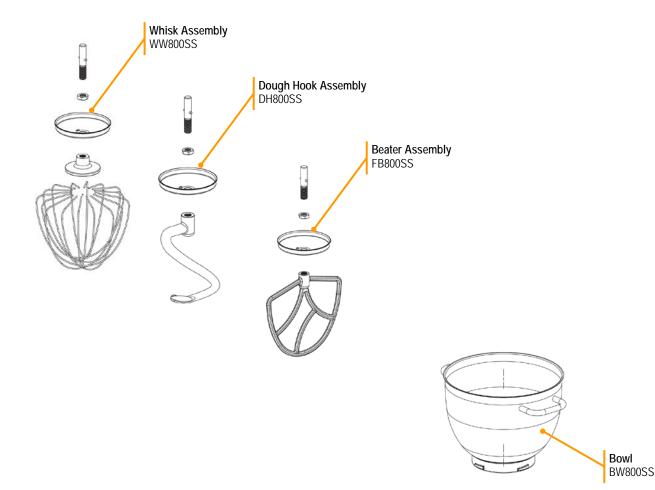

## Parts and Accessories Diagram Model CPM800

PROPRIETARY RIGHTS NOTICE and has been provided to you for a limited purpose. It must be returned or destroyed upon request. Disclosure, reproduction or use of this document and any information contained within it, in full or in part, for any purpose is forbidden without the prior written consent of HBB. No photographs may be taken of any article fabricated or assembled from this document without the prior written consent of HBB.

## **Accessories**

| Harring Deach<br>4421 Waterfront Drive<br>Glen Allen, VA 23060Request Number:DOC8769Revision Date:3/19/2018Approved by:DOC8769Issue Code(s):Page:2 of 2Document #:540096900Rev:A |  | Revision Description: Production Release |         |                |        |             |              |      |     |  |
|----------------------------------------------------------------------------------------------------------------------------------------------------------------------------------|--|------------------------------------------|---------|----------------|--------|-------------|--------------|------|-----|--|
| Glen Allen, VA 23060Issue Code(s):Page:2 of 2Document #:540096900Rev:A                                                                                                           |  | Request Number:                          | DOC8769 | Revision Date: |        | 3/19/2018   | Approved by: | DOC8 | 769 |  |
|                                                                                                                                                                                  |  | Issue Code(s):                           |         | Page:          | 2 of 2 | Document #: | 540096900    | Rev: | Α   |  |