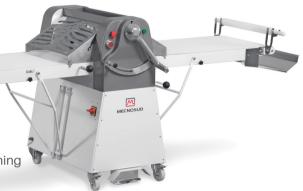

## **Floor Standing Pastry Sheeter**

- Ideal for rolling all types of pastries, puff pastry, croissants, pasta dough etc
- 0-50mm Dough thickness
- Chromium plated rollers
- Roller length 600mm
- Roller diameter 80mm
- 3 Phase single speed 18.5m/s inlet; 28.8m/s outlet
- Tables 1316mm each side
- Easy to dismantle scrapers for quick and easy cleaning
- Plug not supplied. Installation required
- Manufacturer code SF600-120