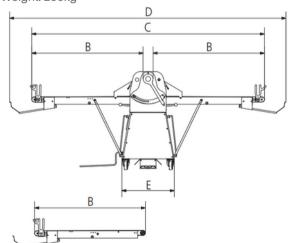

## **Technical Specifications**

Dimensions: A 600mm/ B 1316mm/ C 2770mm/ D 3285mm/ E 620mm/ F 1163mm/ G 1055mm

Power: 0.75kW Voltage: 400V/3 Phase

Weight: 260kg