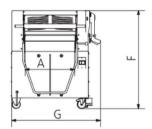

## **Technical Specifications**

Dimensions: A 600mm/ B 1316mm/ C 2770mm/ D 3285mm/ E 620mm/ F 1163mm/ G 1055mm

Power: 0.75kW Voltage: 400V/3 Phase

Weight: 260kg