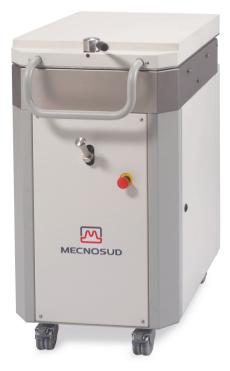

## **DDM0220** Dough Divider 20 Division

- Dough Divider With A Rectangular 20 Division Tank
- 20 Divisions At 80 X 200mm
- 5kg To 17kg Dough Capacity
- Blades Automatically Ascend To Divide The Dough While In Operation
- Lateral Plates Guarantee Easy Access To Facilitate Cleaning Of The Internal Mechanism
- Comfortable Handle On The Lid For Easy Operation
- Ideal For Bakeries Looking At Automating The
  Dough Dividing Process
- Manufacturer's code:: DV20