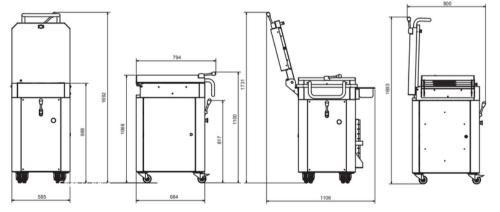

## **Technical Specifications**

Tank dimensions: 480 x 400 x 130mm Power: 1.5kW Voltage: 240V Dimensions: 585 x 800 x 1693mm Weight: 235kg