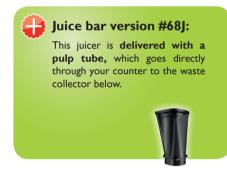

Worldwide leader in commercial juicers

## "EZY-CLEAN™ SYSTEM II" #68







# **RELIABILITY, STURDINESS, PERFORMANCE**

www.santos fr

- Full stainless steel food-zone: no aluminium
- Easiness: new generation patented Ezy-Clean System II which saves your time (you can easily remove the cover, bowl and basket thanks to their new ergonomics). Extremely sturdy: no plastic in the shifter area.
- Comfort: no need to cut apples, carrots, tomatoes...thanks to the wide feeding chute (Ø79.5 mm)
- Even more efficiency: **output up to 140 l/h**, motor and baskets are calibrated, rotating at the ideal speed to extract a maximum juice
- Perfect filtration high quality juice without any fruit pulp, even for intensive use
- Preservation of vitamins: keeps all the vitamins from fruits and vegetables.





#### **TECHNICAL SPECIFICATIONS**



#### Motor

Single phase: 100-120 V - 50/60 Hz - 1300 W CE 220-240 V - 50/60 Hz - 1300 W CE

Speed: 3 000 rpm (50 Hz) 3 600 rpm (60 Hz)



## Weight

Net: 25Kg (55 lbs) Shipping: 28 Kg (62 lbs)



APPLIANCE W: 330 mm / 13" D: 562 mm / 22" H: 606 mm / 24"



W: 390 mm / 15,4' D: 660 mm / 26" H: 600 mm / 23.6"

## SAFETY, STANDARDS, HYGIENE

#### In accordance with the following regulations

- Machinery directive 2006/42/EC
- Electromagnetic compatibility 2004/108/EC
- Electrical equipment designed for use within certain voltage limits "low voltage" 2006/95/EC
- RoHS directive 2002/95/EC
- Regulation 1935/2004/EC (contact with food)

### Harmonized European standards

- EN ISO 12100 1 and 2: 2004
- EN 60204-1:2006
- EN 12547+A1: 2009 Juice extractors