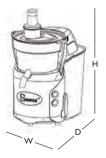

## Weight

Net: 25Kg (55 lbs) Shipping: 28 Kg (62 lbs)

APPLIANCE W: 330 mm / 13" D: 562 mm / 22" H: 606 mm / 24"

W: 390 mm / 15,4' D: 660 mm / 26" H: 600 mm / 23.6"