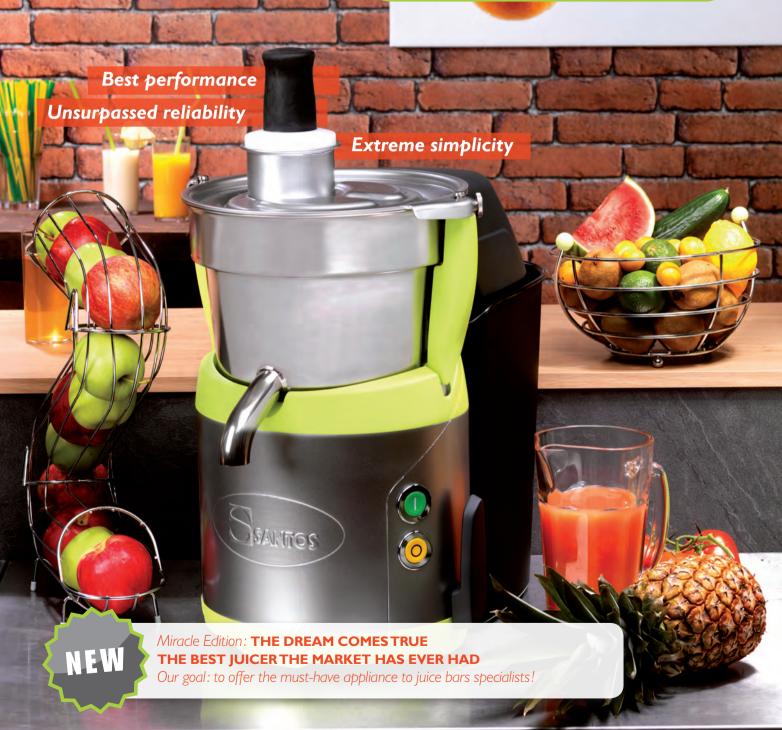

NEW GENERATION
CENTRIFUGAL JUICE EXTRACTOR
"Miracle Edition" #68

Internationally patented models

## **NEW DESIGN FOR MORE EFFICIENCY**

The centrifugal juice extractor "Miracle Edition" #68 is the result of Santos 60 years worldwide experience.

The Miracle Edition offers you high efficiency with an innovative design.

More powerful, more robust and easier to clean, this new generation juice extractor is dedicated to juice bars, health food