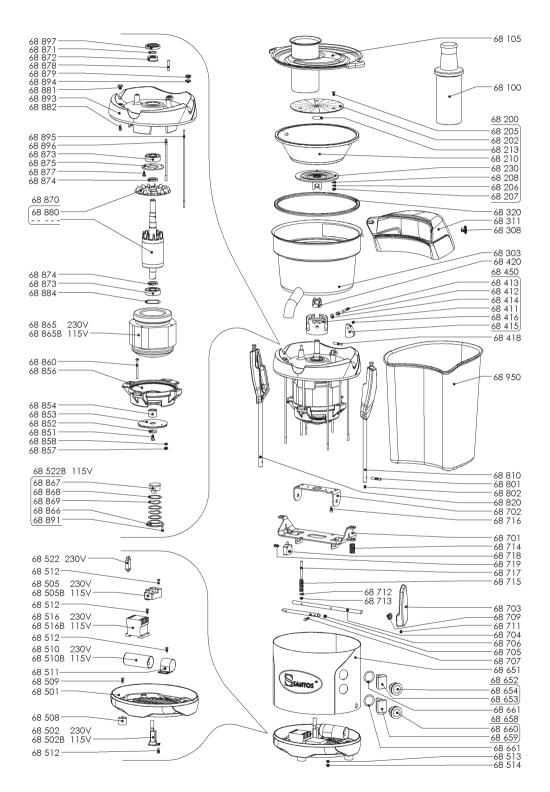

## "EZY-CLEAN™ SYSTEM II" #68

# **RELIABILITY, STURDINESS, PERFORMANCE**

www.santos fr

- Full stainless steel food-zone: no aluminium
- Easiness: new generation patented Ezy-Clean System II which saves your time (you can easily remove the cover, bowl and basket thanks to their new ergonomics). Extremely sturdy: no plastic in the shifter area.
- Comfort: no need to cut apples, carrots, tomatoes...thanks to the wide feeding chute (Ø79.5 mm)
- Even more efficiency: **output up to 140 l/h**, motor and baskets are calibrated, rotating at the ideal speed to extract a maximum juice
- Perfect filtration high quality juice without any fruit pulp, even for intensive use
- Preservation of vitamins: keeps all the vitamins from fruits and vegetables.