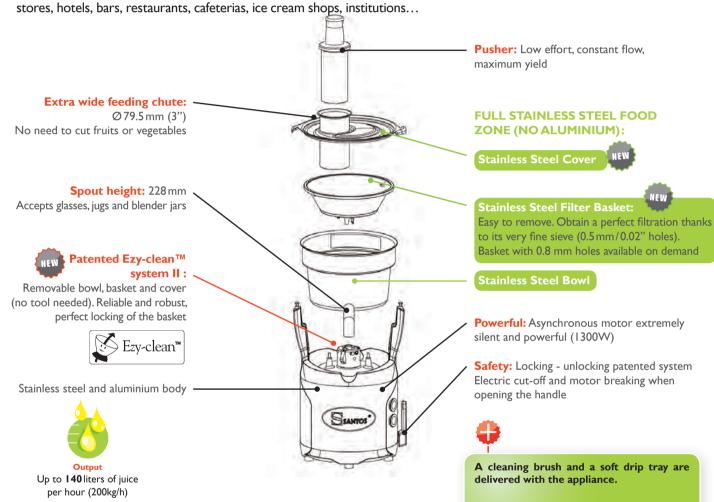

## "EZY-CLEAN™ SYSTEM II" #68

# **RELIABILITY, STURDINESS, PERFORMANCE**

www.santos fr

- Full stainless steel food-zone: no aluminium
- Easiness: new generation patented Ezy-Clean System II which saves your time (you can easily remove the cover, bowl and basket thanks to their new ergonomics). Extremely sturdy: no plastic in the shifter area.
- Comfort: no need to cut apples, carrots, tomatoes...thanks to the wide feeding chute (Ø79.5 mm)
- Even more efficiency: **output up to 140 l/h**, motor and baskets are calibrated, rotating at the ideal speed to extract a maximum juice
- Perfect filtration high quality juice without any fruit pulp, even for intensive use
- Preservation of vitamins: keeps all the vitamins from fruits and vegetables.