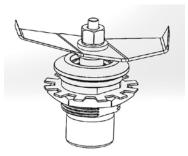

### **Replacement Parts**

**Power Cord** 990193400

Cutter Assembly 98650

| Hamilton Beach<br>4421 Waterfront Drive | <b>Revision Description</b> | : Production R | Production Release |        |             |              |         |   |  |
|-----------------------------------------|-----------------------------|----------------|--------------------|--------|-------------|--------------|---------|---|--|
|                                         | Request Number:             | DOC7549        | Revision Date:     |        | 03/14/2017  | Approved by: | DOC7549 |   |  |
| Glen Allen, VA 23060                    | Issue Code(s):              |                | Page:              | 2 of 3 | Document #: | 540093300    | Rev:    | Α |  |
| ENCERM DIC 4 22 D                       | F                           |                |                    |        |             |              |         |   |  |