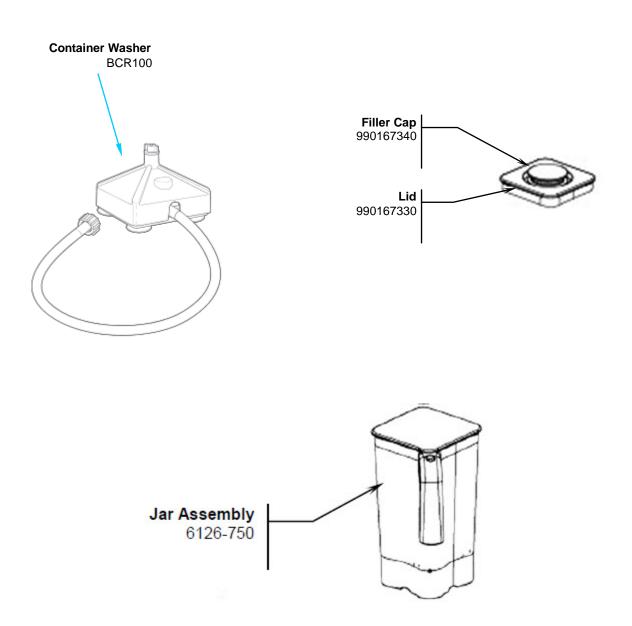

### **Accessories**

| Hamilton Beach<br>4421 Waterfront Drive<br>Glen Allen, VA 23060 | <b>Revision Descriptio</b> | n: Production R | Production Release |        |             |              |         |   |
|-----------------------------------------------------------------|----------------------------|-----------------|--------------------|--------|-------------|--------------|---------|---|
|                                                                 | Request Number:            | DOC7549         | Revision Date:     |        | 03/14/2017  | Approved by: | DOC7549 |   |
|                                                                 | Issue Code(s):             |                 | Page:              | 3 of 3 | Document #: | 540093300    | Rev:    | Α |
| ENC EDM DIC 4 22 Day                                            | - F                        |                 |                    | •      |             |              |         |   |