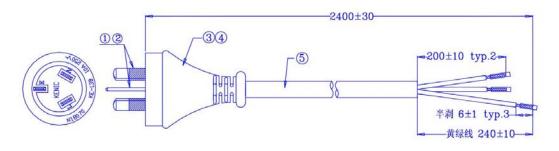

### **Replacement Parts**

**Power Cord** 990193400

Cutter Assembly 98650

| Hamilton Beach<br>4421 Waterfront Drive | <b>Revision Description</b> | : Production R | Production Release |        |             |              |         |   |  |
|-----------------------------------------|-----------------------------|----------------|--------------------|--------|-------------|--------------|---------|---|--|
|                                         | Request Number:             | DOC7549        | Revision Date:     |        | 03/14/2017  | Approved by: | DOC7549 |   |  |
| Glen Allen, VA 23060                    | Issue Code(s):              |                | Page:              | 2 of 3 | Document #: | 540093300    | Rev:    | Α |  |
| ENCERM DIC 4 22 D                       | F                           |                |                    |        |             |              |         |   |  |