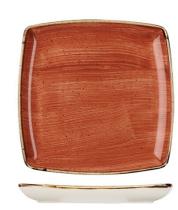

## DEEP SQUARE PLATE

## Stonecast®

'Stonecast' is a collection of rustic and hand decorated products from Churchill. Reviving classic designs from the Churchill archives, each pin fired piece is hand painted then finished with a fine speckle & rustic, golden brown edge. The nature of this process means that every piece will be slightly different, adding to the overall charm of the product. Stonecast complements all types of food and adds value and authenticity to the overall presentation. The range is suitable for a broad range of settings, from cafes and pubs through to premium restaurants, for anyone looking for an eye catching product by which to showcase their dishes.

The rich colour of Spiced Orange stands alone or looks great mixed with other Stonecast colours, the warm hues in the hand painted colourwash brings food to life.