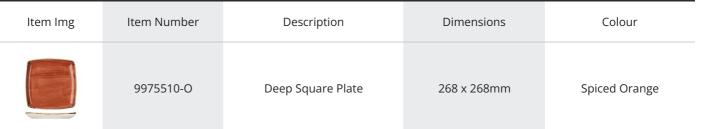

## DEEP SQUARE PLATE

The rich colour of Spiced Orange stands alone or looks great mixed with other Stonecast colours, the warm hues in the hand painted colourwash brings food to life.