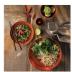

## Stonecast®

'Stonecast' is a collection of rustic and hand decorated products from Churchill. Reviving classic designs from the Churchill archives, each pin fired piece is hand painted then finished with a fine speckle & rustic, golden brown edge. The nature of this process means that every piece will be slightly different, adding to the overall charm of the product. Stonecast complements all types of food and adds value and authenticity to the overall presentation. The range is suitable for a broad range of settings, from cafes and pubs through to premium restaurants, for anyone looking for an eye catching product by which to showcase their dishes.

The rich colour of Spiced Orange stands alone or looks great mixed with other Stonecast colours, the warm hues in the hand painted colourwash brings food to life.