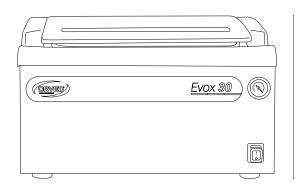

# Evox 30

Touch panel

Ultra-rapid vacuum

## The custom-built and solid machine

Evox 30 completely innovates the vacuum concept, summing up the best of the technology, innovation, industrialization, and simplicity of use. Compact, ergonomic, and equipped with a sensory vacuum, the sensor-controlled vacuum packer Evox 30 is characterized by ease of use combined with extreme versatility, allowing the creation of internal and external vacuums with surprising speed.