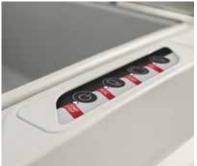

# Evox 30

Touch panel

Ultra-rapid vacuum

# Standard equipment

Touch panel

Vacuum sensor

Easy accessory included

H2out pump dehumidification program

Suction tube included

Device to operate vacuum in container