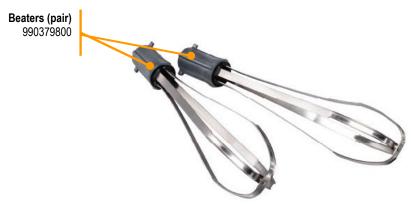

## Parts & Accessories Diagram

PROPRIETARY RIGHTS NOTICE This document and all information contained within it is the property of Hamilton Beach Brands, Inc. (HBB). It is confidential and proprietary and has been provided to you for a limited purpose. It must be returned or destroyed upon request. Disclosure, reproduction or use of this document and any information contained within it, in full or in part, for any purpose is forbidden without the prior written consent of HBB. No photographs may be taken of any article fabricated or assembled from this document without the prior written consent of HBB.

## **Accessories**

| Hamilton Beach<br>4421 Waterfront Drive<br>Glen Allen, VA 23060 | Revision Description: | Add Whisks and Blade Assembly call-outs. |       |        |             |           |      |   |
|-----------------------------------------------------------------|-----------------------|------------------------------------------|-------|--------|-------------|-----------|------|---|
|                                                                 | Request #:            | DOC11361                                 | Page: | 2 of 2 | Document #: | 540101202 | Rev: | В |