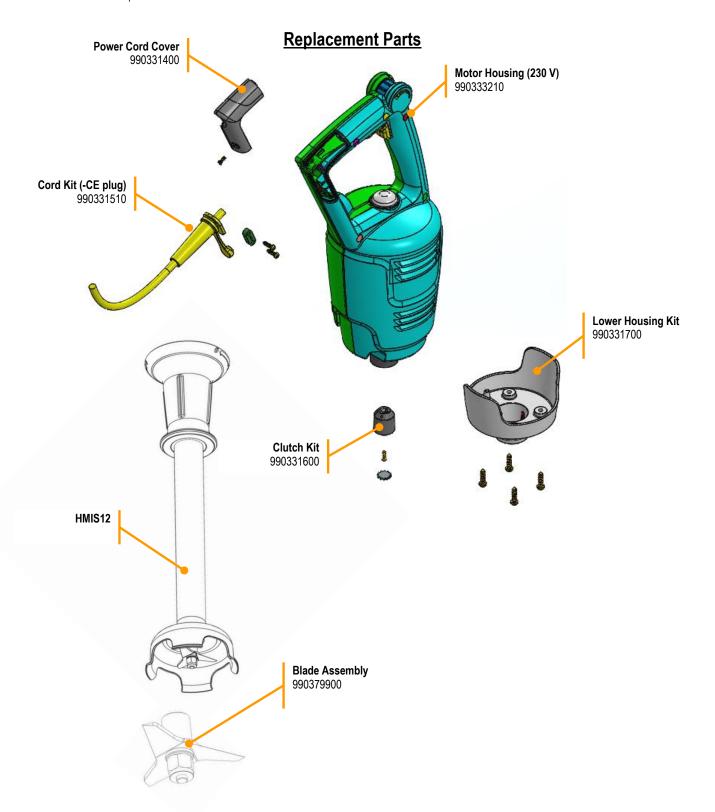

## Parts & Accessories Diagram

PROPRIETARY RIGHTS NOTICE This document and all information contained within it is the property of Hamilton Beach Brands, Inc. (HBB). It is confidential and proprietary and has been provided to you for a limited purpose. It must be returned or destroyed upon request. Disclosure, reproduction or use of this document and any information contained within it, in full or in part, for any purpose is forbidden without the prior written consent of HBB. No photographs may be taken of any article fabricated or assembled from this document without the prior written consent of HBB.

| Hamilton Beach<br>4421 Waterfront Drive<br>Glen Allen, VA 23060 | Revision Description: | Add Whisks and Blade Assembly call-outs. |       |        |             |           |      |   |
|-----------------------------------------------------------------|-----------------------|------------------------------------------|-------|--------|-------------|-----------|------|---|
|                                                                 | Request #:            | DOC11361                                 | Page: | 1 of 2 | Document #: | 540101202 | Rev: | В |