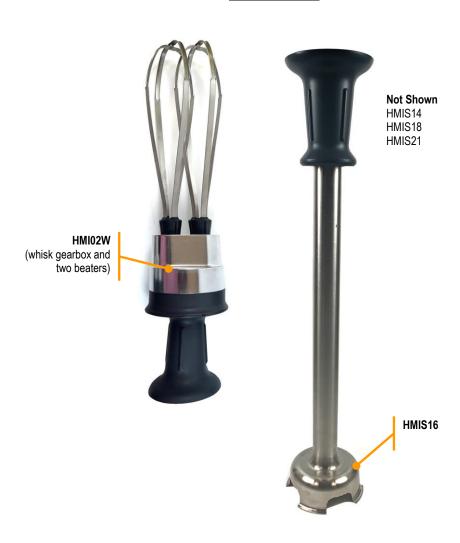

## Parts & Accessories Diagram

PROPRIETARY RIGHTS NOTICE This document and all information contained within it is the property of Hamilton Beach Brands, Inc. (HBB). It is confidential and proprietary and has been provided to you for a limited purpose. It must be returned or destroyed upon request. Disclosure, reproduction or use of this document and any information contained within it, in full or in part, for any purpose is forbidden without the prior written consent of HBB. No photographs may be taken of any article fabricated or assembled from this document without the prior written consent of HBB.

## **Accessories**

| Hamilton Beach<br>4421 Waterfront Drive<br>Glen Allen, VA 23060 | Revision Description: | Add Whisks and Blade Assembly call-outs. |       |        |             |           |      |   |
|-----------------------------------------------------------------|-----------------------|------------------------------------------|-------|--------|-------------|-----------|------|---|
|                                                                 | Request #:            | DOC11361                                 | Page: | 2 of 2 | Document #: | 540101202 | Rev: | В |