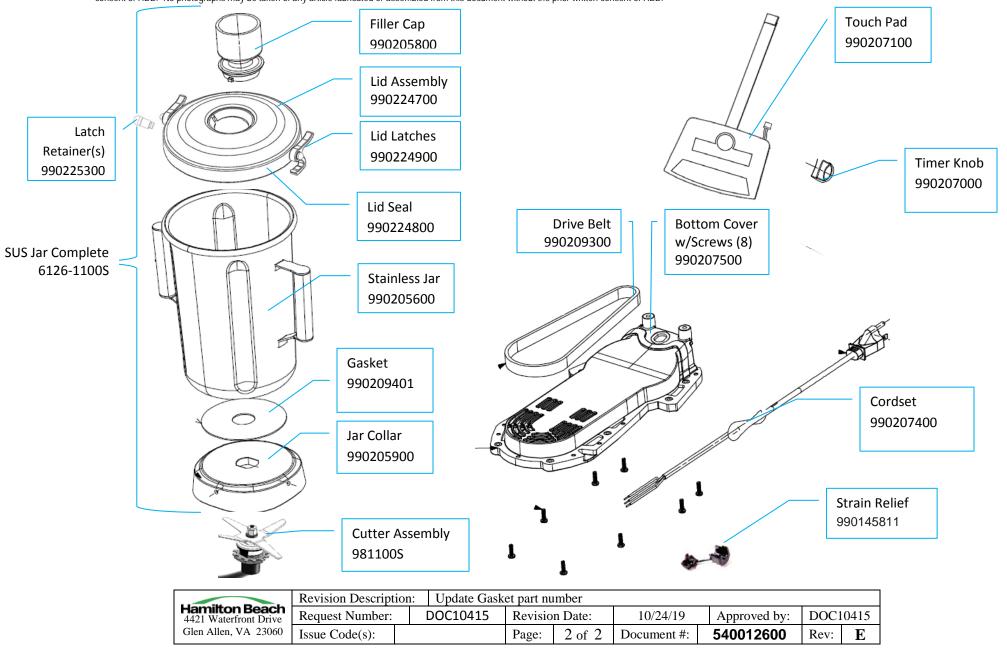

| Hamilton Beach<br>4421 Waterfront Drive<br>Glen Allen, VA 23060 | Revision Description | Update Gasket part number |         |         |             |              |      |              |
|-----------------------------------------------------------------|----------------------|---------------------------|---------|---------|-------------|--------------|------|--------------|
|                                                                 | Request Number:      | DOC10415                  | Revisio | n Date: | 10/24/19    | Approved by: | DOC  | 0415         |
|                                                                 | Issue Code(s):       |                           | Page:   | 1 of 2  | Document #: | 540012600    | Rev: | $\mathbf{E}$ |