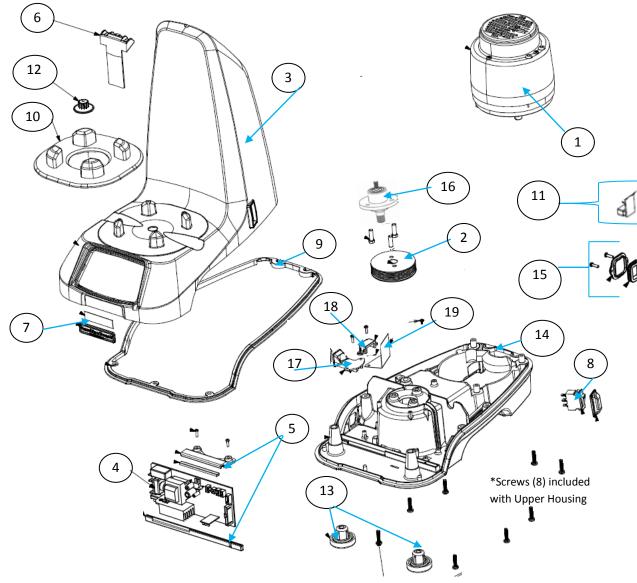

|      | T         | 1                  |  |  |  |
|------|-----------|--------------------|--|--|--|
| Bub. | Part      | Description        |  |  |  |
| No.  | Number    |                    |  |  |  |
| 1    | 990206000 | Motor Assembly     |  |  |  |
| 2    | 990206500 | Output Pulley      |  |  |  |
| 3    | 990206600 | Upper Housing      |  |  |  |
| 4    | 990206200 | Main PCBA          |  |  |  |
| 5    | 990206100 | PCBA Mount         |  |  |  |
| 6    | 990206300 | Hall Sensory Assy. |  |  |  |
| 7    | 990092700 | Commercial Badge   |  |  |  |
| 8    | 990114100 | Breaker Switch     |  |  |  |
| 9    | 990206800 | Upper Housing Seal |  |  |  |
| 10   | 990206700 | Jar Pad            |  |  |  |
| 11   | 990127200 | Memory Card Board  |  |  |  |
| 12   | 990147700 | Drive Coupling     |  |  |  |
| 13   | 990207600 | Foot (2)           |  |  |  |
| 14   | 990206900 | Lower Housing      |  |  |  |
| 15   | 990207200 | Memory Card Cover  |  |  |  |
| 16   | 990206400 | Output Assembly    |  |  |  |
| 17   | 990209500 | Memory Card        |  |  |  |
|      |           | Support            |  |  |  |
| 18   | 990209600 | Bracket            |  |  |  |
| 19   | 990209700 | Card Insulation    |  |  |  |