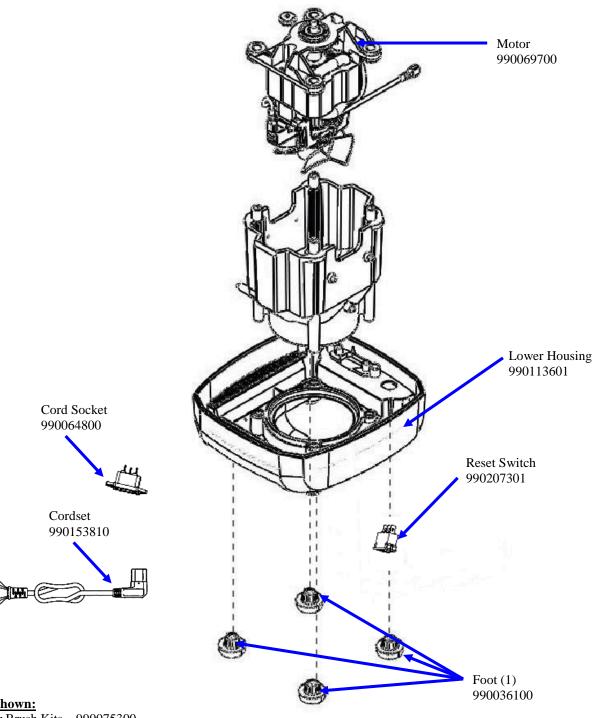

#### Parts and Accessories Diagram HBF600-AU

PROPRIETARY RIGHTS NOTICE This document and all information contained within it is the property of Hamilton Beach Brands, Inc. (HBB). It is confidential and proprietary and has been provided to you for a limited purpose. It must be returned or destroyed upon request. Disclosure, reproduction or use of this document and any information contained within it, in full or in part, for any purpose is forbidden without the prior written consent of HBB. No photographs may be taken of any article fabricated or assembled from this document without the prior written consent of HBB.

Not Shown:

Motor Brush Kits - 990075300 Jar Sensor - 990084400

| Hamilton Beach<br>4421 Waterfront Drive<br>Glen Allen, VA 23060 | Revision Description: | Add Food Ba | Add Food Bands |        |             |              |         |   |
|-----------------------------------------------------------------|-----------------------|-------------|----------------|--------|-------------|--------------|---------|---|
|                                                                 | Request Number:       | DOC9613     | Revision Date: |        | 12/27/18    | Approved by: | DOC9613 |   |
|                                                                 | Issue Code(s):        | CS, SP      | Page:          | 2 of 5 | Document #: | 540093000    | Rev:    | В |