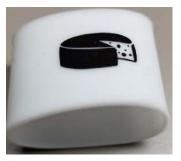

#### Band Complete Set – 990123600 (includes all bands below).

Food Band, Purple (Allergy) P/N - 990123100

Food Band, White (Cheese) P/N - 990123200

Food Band, Red (Meat) P/N - 990123400

Food Band, Brown (Seafood) P/N - 990123300