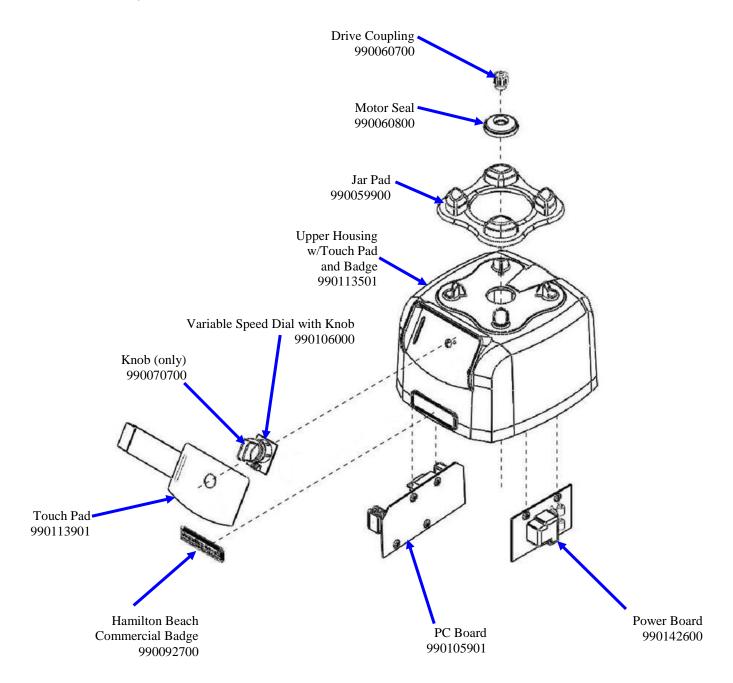

## Parts and Accessories Diagram HBF600-AU

PROPRIETARY RIGHTS NOTICE This document and all information contained within it is the property of Hamilton Beach Brands, Inc. (HBB). It is confidential and proprietary and has been provided to you for a limited purpose. It must be returned or destroyed upon request. Disclosure, reproduction or use of this document and any information contained within it, in full or in part, for any purpose is forbidden without the prior written consent of HBB. No photographs may be taken of any article fabricated or assembled from this document without the prior written consent of HBB.

| Hamilton Beach<br>4421 Waterfront Drive<br>Glen Allen, VA 23060 | Revision Description | : Add Food Ba | Add Food Bands |        |             |              |         |   |
|-----------------------------------------------------------------|----------------------|---------------|----------------|--------|-------------|--------------|---------|---|
|                                                                 | Request Number:      | DOC9613       | Revision Date: |        | 12/27/18    | Approved by: | DOC9613 |   |
|                                                                 | Issue Code(s):       | CS, SP        | Page:          | 1 of 5 | Document #: | 540093000    | Rev:    | В |