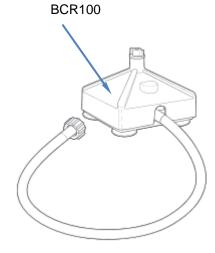

# Parts and Accessories Diagram HBF600-AU

PROPRIETARY RIGHTS NOTICE This document and all information contained within it is the property of Hamilton Beach Brands, Inc. (HBB). It is confidential and proprietary and has been provided to you for a limited purpose. It must be returned or destroyed upon request. Disclosure, reproduction or use of this document and any information contained within it, in full or in part, for any purpose is forbidden without the prior written consent of HBB. No photographs may be taken of any article fabricated or assembled from this document without the prior written consent of HBB.

### **Accessories**

### **Container Washer**

| Hamilton Beach<br>4421 Waterfront Drive<br>Glen Allen, VA 23060 | Revision Description: | Add Food Ba | Add Food Bands |        |             |              |         |   |  |
|-----------------------------------------------------------------|-----------------------|-------------|----------------|--------|-------------|--------------|---------|---|--|
|                                                                 | Request Number:       | DOC9613     | Revision Date: |        | 12/27/18    | Approved by: | DOC9613 |   |  |
|                                                                 | Issue Code(s):        | CS, SP      | Page:          | 5 of 5 | Document #: | 540093000    | Rev:    | В |  |