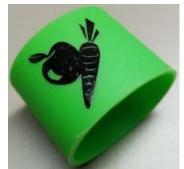

Food Band, Green (Vegetables) P/N - 990123500

| Hamilton Beach<br>4421 Waterfront Drive<br>Glen Allen, VA 23060 | Revision Description | n: Add Food Ba | Add Food Bands |        |             |              |         | , |
|-----------------------------------------------------------------|----------------------|----------------|----------------|--------|-------------|--------------|---------|---|
|                                                                 | Request Number:      | DOC9613        | Revision Date: |        | 12/27/18    | Approved by: | DOC9613 |   |
|                                                                 | Issue Code(s):       | CS, SP         | Page:          | 4 of 5 | Document #: | 540093000    | Rev:    | В |