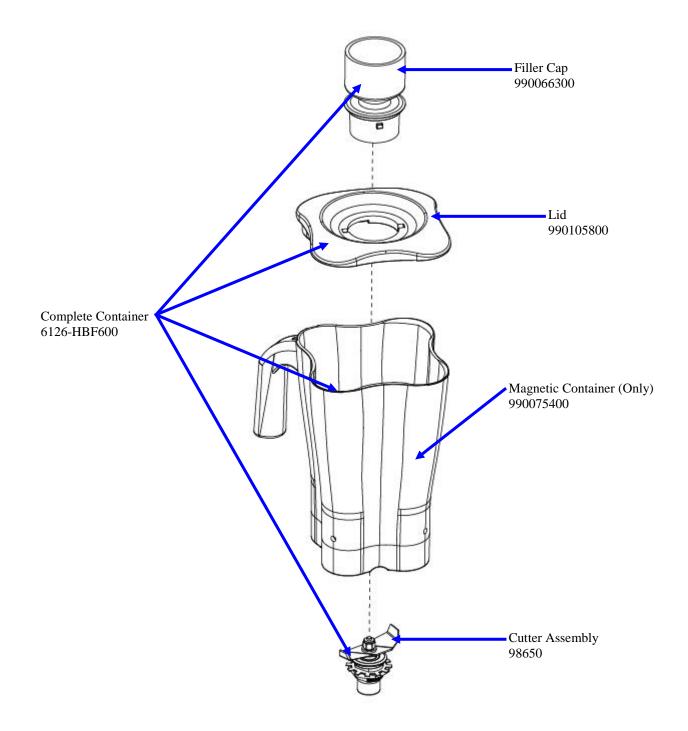

#### Parts and Accessories Diagram HBF600-AU

PROPRIETARY RIGHTS NOTICE This document and all information contained within it is the property of Hamilton Beach Brands, Inc. (HBB). It is confidential and proprietary and has been provided to you for a limited purpose. It must be returned or destroyed upon request. Disclosure, reproduction or use of this document and any information contained within it, in full or in part, for any purpose is forbidden without the prior written consent of HBB. No photographs may be taken of any article fabricated or assembled from this document without the prior written consent of HBB.

| Hamilton Beach<br>4421 Waterfront Drive<br>Glen Allen, VA 23060 | Revision Descriptio | n: Add Food Ba | Add Food Bands |        |             |              |         |   |
|-----------------------------------------------------------------|---------------------|----------------|----------------|--------|-------------|--------------|---------|---|
|                                                                 | Request Number:     | DOC9613        | Revision Date: |        | 12/27/18    | Approved by: | DOC9613 |   |
|                                                                 | Issue Code(s):      | CS, SP         | Page:          | 3 of 5 | Document #: | 540093000    | Rev:    | В |