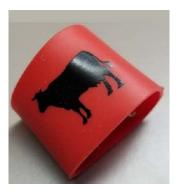

#### Band Complete Set – 990123600 (includes all bands below).

Food Band, Purple (Allergy) P/N - 990123100

Food Band, White (Cheese) P/N - 990123200

Food Band, Red (Meat) P/N - 990123400

Food Band, Brown (Seafood) P/N - 990123300