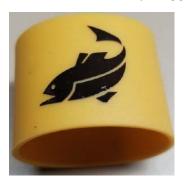

#### Band Complete Set – 990123600 (includes all bands below).

Food Band, Purple (Allergy) P/N - 990123100

Food Band, White (Cheese) P/N - 990123200

Food Band, Red (Meat) P/N - 990123400

Food Band, Brown (Seafood) P/N - 990123300