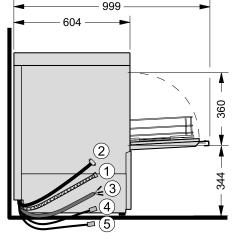

#### CONNECTIONS

| CONNECTIONS                      |                              |
|----------------------------------|------------------------------|
| ① Drain hose                     | 2,000 mm   ID20/<br>OD25     |
| ② Supply hose                    | 2,000 mm   R 3/4"            |
| Flow pressure                    | 3.0 -6 bar (300-<br>600 kPa) |
| Max. supply water<br>temperature | 60°C                         |
| Required flow rate               | 5 l/min                      |
| 3 Power cord                     | 2,000 mm                     |
| Supply hose for                  |                              |
| <ul><li>Detergent</li></ul>      | 2,500 mm                     |
| ⑤ Rinse aid                      | 2,500 mm                     |
|                                  |                              |