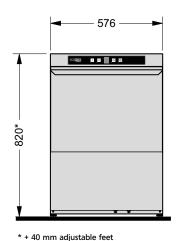

## Dishwasher ecomax F504

| Cycle times*                 | 60 / 150 sec.              |
|------------------------------|----------------------------|
| Capacity per hour*           | up to 60 racks             |
| Wash/rinse temperature       | approx 60° C / approx 82°C |
| Tank capacity                | 25                         |
| Fresh water consumption/rack | 2.3                        |
| Wash pump                    | 0.34 kW                    |
| Heating booster/tank         | 1.9 kW / 1.8 kW            |
| Total loading                | 2.4 kW                     |
| Rated voltage                | (240 /50/1)-15A            |
| Width/Depth/Height           | 576/604/820 mm             |
| Loading height               | 360 mm                     |
| Rack size                    | 500 x 500 mm               |